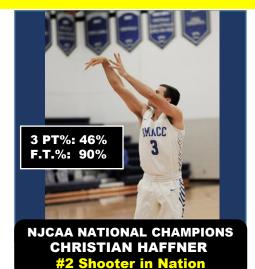

### MEN

Andre Cooper: State of Utah \*Assists Leader
Austin Smellie: Idaho State / Idaho HS MVP
Gabe Toombs: Purdue / Utah HS MVP
Josh Newbold: Dixie State U.
Tyler Kartchner: Walla Walla College
Eddie Wilson: Lindenwood University
Anthony Duricy: Western State U.
Chris Young: Boise State University
Brevin Walter: South Dakota / Las Vegas MVP
Logan Biesinger: Emerson College